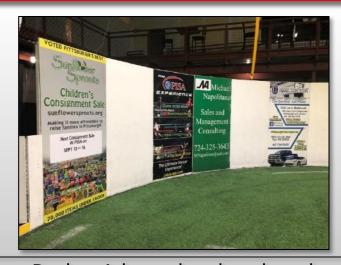

### FACILITY BANNER

 A PISA Facility Banner is a great way to put your product or service in front of the thousands that walk through our doors each year. A Facility Banner is placed high for all to see from any area on the complex!

#### DASHER AD

 Dasher Ads can be placed on the section of your choice. Multiple sections can be chosen to supersize your ad! Dasher Ads are right in the heart of the action so your product gets maximum exposure!

### FACILITY BANNER

- Full Color Facility Banner 20x15 \$5,000/3 years
  - Company Name/ Link/ Logo on pisausa.com
    - 2 8x4 Dasher Ads

### DASHER AD

- Full Color Dasher Board Advertisement
- Company Name/ Link/ Logo on pisausa.com
  - 8x4 \$800.00/year
  - 4x4 \$500.00/year