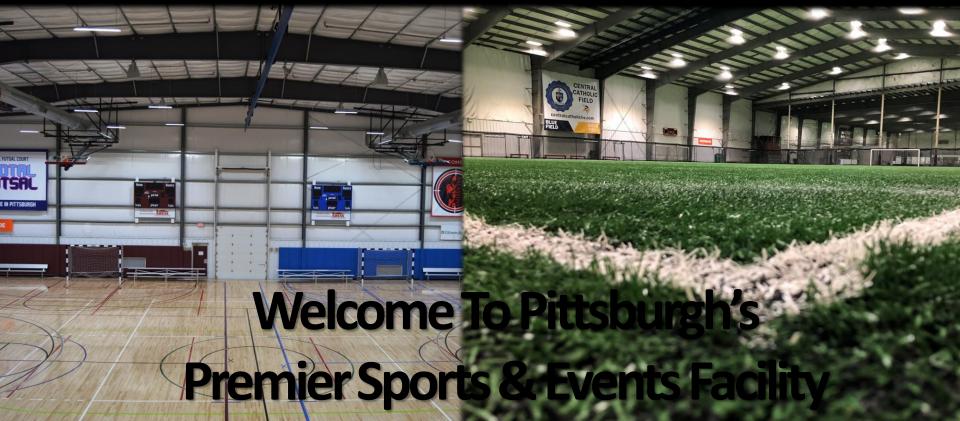

## **Amenities**

3 Fields of Revolution Field Turf

2 Hardwood Courts

Beer & Liquor License

Field Cover For Events & Shows

**Full Facility Climate Control** 

Full Service Bar & Grill

Large Restrooms With Showers & Lockers

### **Facts**

- Established in 1999
- 148,000 square feet
- LED Lighting
- Newly Remolded Restrooms
- Revolution Field Turf
- Open field: 210' x 150'
- Dasher Fields: 200' x 80'
- Hard Courts: 119.6' x 100'
- Age Range: 2 85 years old
- Top Age Demographic: 7-55 years old