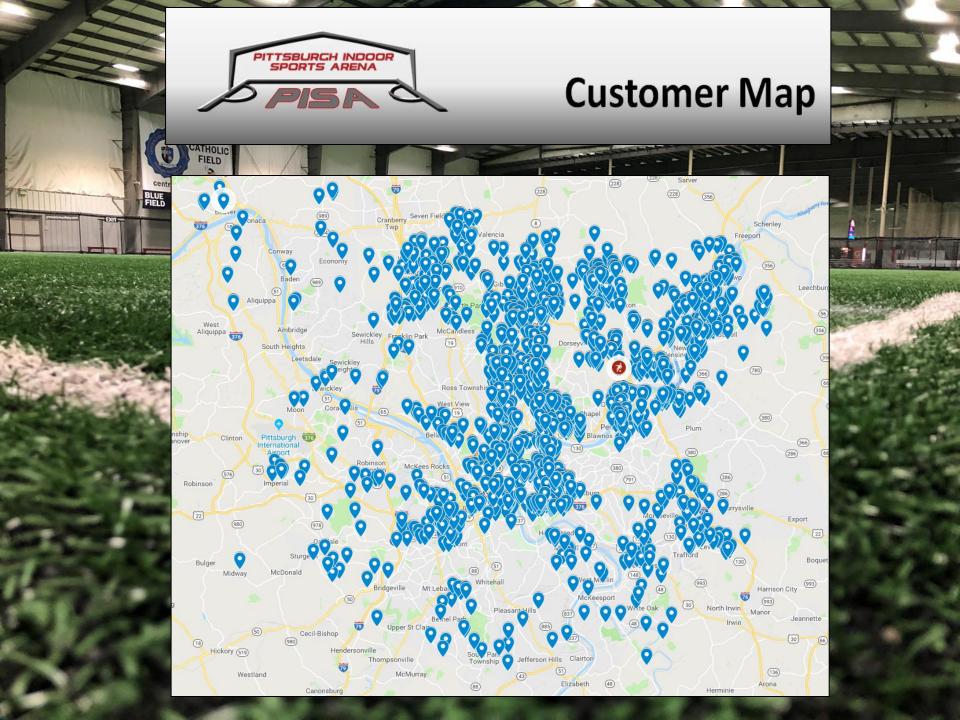

## **Amenities**



3 Fields of Revolution Field Turf



2 Hardwood Courts



Beer & Liquor License



Field Cover For Events & Shows



**Full Facility Climate Control** 



Full Service Bar & Grill



Large Restrooms With Showers & Lockers



**Batting Cages** 





**Core Athletics** 



Pittsburgh Football Academy – coming soon!







### **Facts**

- Established in 1999
- 148,000 square feet
- LED Lighting
- Newly Remolded Restrooms
- Revolution Field Turf
- Open field: 210' x 150'
- Dasher Fields: 200' x 80'
- Hard Courts: 119.6' x 100'
- Age Range: 2 85 years old
- Top Age Demographic: 7-55 years old





Get your message across in a **BIG** way with **PISA** advertising! Here's how



# Banner & Dasher Advertisement

### FACILITY BANNER



 A PISA Facility Banner is a great way to put your product or service in front of the thousands that walk through our doors each year. A Facility Banner is placed high for all to see from any area on the complex!

#### DASHER AD



 Dasher Ads can be placed on the section of your choice. Multiple sections can be chosen to supersize your ad! Dasher Ads are right in the heart of the action so your product gets maximum exposure!



# Banner & Dasher Advertisement Rates

### FACILITY BANNER

- Full Color Facility Banner 20x15 \$5,000/3 years
  - Company Name/ Link/ Logo on pisausa.com
    - 2 8x4 Dasher Ads

### DASHER AD

- Full Color Dasher Board Adver